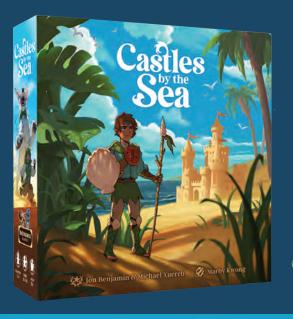

Castles by the Sea is perfect for fans of Santorini, King Domino, and other puzzlers. The light-hearted theme and magnificent table presence will make it a hit for retailers and players alike.

Castles by the Sea
Product Code: BGM153

UPC: 856934004153

**Contents:** 40 wooden player pieces with 48 piece variant cards, 36 hazard cards and tokens, 26 castle cards, 4 player mats, turn tracking board and turn counter, modular game board, 50 wooden sand cubes, 8 wooden stone cubes, custom hazard die.